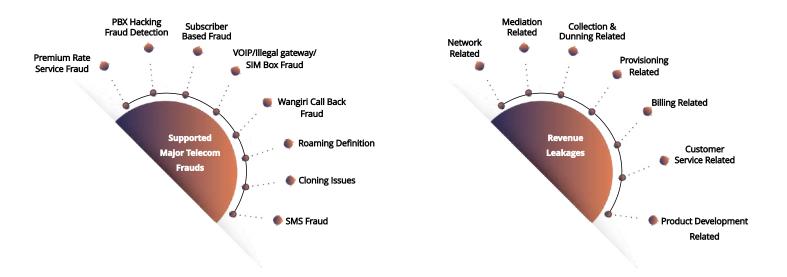

## Major Telecom Frauds & Revenue Leakages

iAnalyse supports detection and prevention of all major frauds and revenue leakages encountered by telecom operator worldwide.