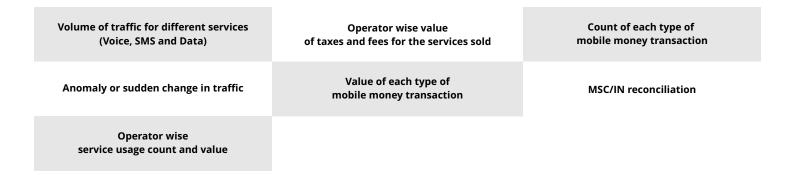

## **iANALYZE** Dashboard & Reports

The Search Output (result) will be displayed at iAnalyze GUI with support of graphical representation and dashboards. The dashboards can be customized by the user to visualize different reports. Some of the standard dashboards that iAnalyze has are:

User can customize reports as per their requirement. The search result can also be extracted/exported or saved as a file in CSV, XLS, PDF or text format. The query result can also be sent to multiple destinations either in same format or separate format. The search result can be sent either electronically or manually to these destinations.