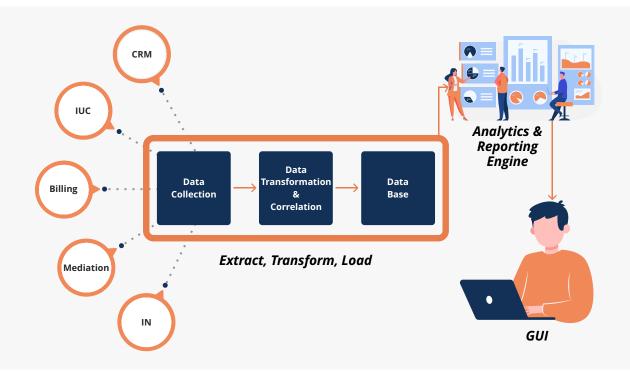

PertSol iAnalyze's Network for Business framework is designed to help gain deep insights into various business processes of a telecom operator. It also provides complete control through the entire revenue value chain,

comprising the revenue assurance and fraud management controls, business processes and platform technology, directly addressing an Operator's risk management strategy objectives.

It is an end-to-end solution for cross-horizontal, cross vertical monitoring and in-depth, multi-dimensional, analysis of the entire revenue streams and its processes. It addresses the problems and identifies root causes through an analysis of a particular area or a single pair of the NEs within a revenue stream.

iAnalyze can be deployed as either stand-alone Revenue Assurance/Fraud Management solution or a complete Fraud management and revenue assurance platform. The stand-alone deployment of iAnalyze RA or iAnalyze FM transition to the full iAnalyze Risk Management is subject to seamless expansion or upgrade with no downtime, i.e. number of functionality (RA or FM) specific modules shall be added to the standalone deployment and "common modules" shall be reused in fully integrated manner.